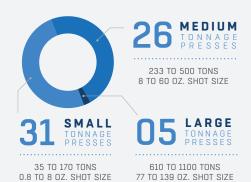

# OUR CAPACITY

Our customers trust Steinwall for expert engineering and precise production. With press capacities from 33 to 1,750 tons and the operational excellence of a highly trained engineering and production team, Steinwall is a good fit for high or low-volume production of plastic parts of all sizes. Our manufacturing and warehouse facilities in Minneapolis, Minnesota have nearly a quarter million square feet of capacity to meet the critical supply chain needs of our customers.